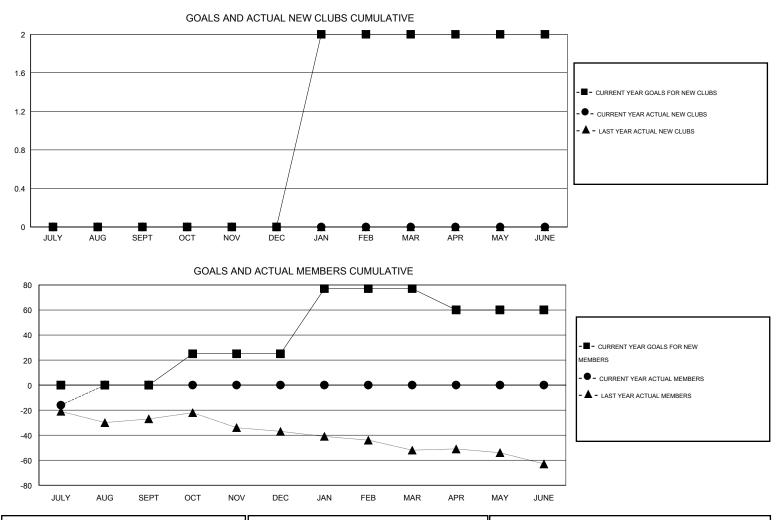

## . . .

| GMT: Gary Wo               | ong              |                     | LOCATI                     | ON OREGON                   | _                                |                    |                                  |                              | GMT CA 1                    |  |
|----------------------------|------------------|---------------------|----------------------------|-----------------------------|----------------------------------|--------------------|----------------------------------|------------------------------|-----------------------------|--|
|                            |                  | Clubs               |                            |                             | Members<br>RESULTS FOR 2014-2015 |                    |                                  |                              |                             |  |
|                            | RESU             | LTS FOR 2014-2015   |                            |                             |                                  |                    |                                  |                              |                             |  |
| QUARTER                    | NEW CLUB<br>GOAL | ACTUAL NEW<br>CLUBS | ACTUAL<br>DROPPED<br>CLUBS | ACTUAL NET<br>GAIN/<br>LOSS | QUARTER                          | NEW MEMBER<br>GOAL | ACTUAL TOTAL<br>MEMBERS<br>ADDED | ACTUAL<br>DROPPED<br>MEMBERS | ACTUAL NET<br>GAIN/<br>LOSS |  |
| JULY/AUG/SEPT              | 0<br>0           | 0<br>0              | 0                          | 0<br>0                      | JULY/AUG/SEPT                    | 0<br>25            | 8<br>0                           | 24<br>0                      | -16<br>0                    |  |
| OCT/NOV/DEC<br>JAN/FEB/MAR | 2                | 0                   | 0                          | 0                           | OCT/NOV/DEC<br>JAN/FEB/MAR       | 52                 | 0                                | 0                            | 0                           |  |
| APR/MAY/JUNE               | 0                | 0                   | 0                          | 0                           | APR/MAY/JUNE                     | -17                | 0                                | 0                            | 0                           |  |